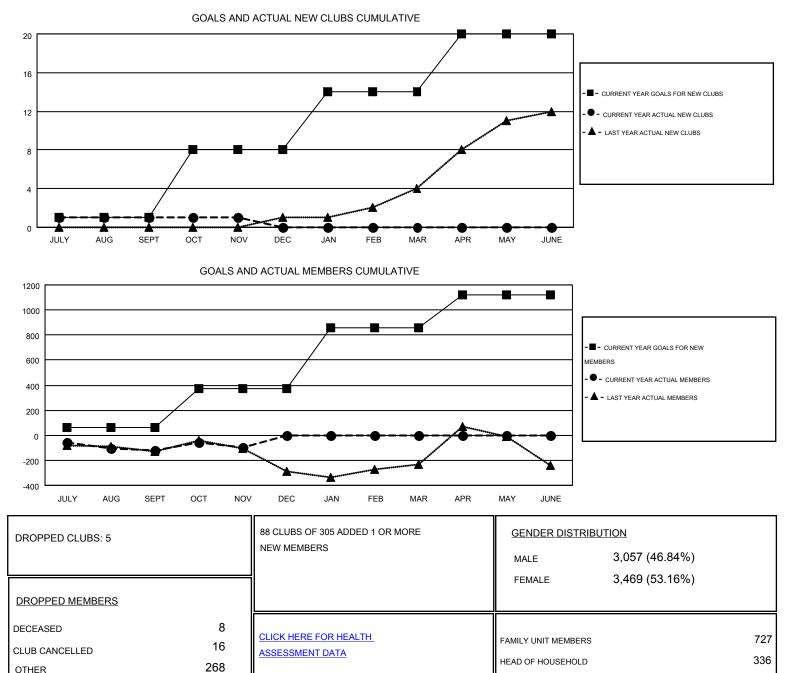

## ELISABETH HADERER GMT

| GMT: ELIS             | SABETH HADERE    | R         |                  |                  |                       |                    |                                        |                    | GMT CA 4         |
|-----------------------|------------------|-----------|------------------|------------------|-----------------------|--------------------|----------------------------------------|--------------------|------------------|
| Clubs                 |                  |           |                  |                  | Members               |                    |                                        |                    |                  |
| RESULTS FOR 2014-2015 |                  |           |                  |                  | RESULTS FOR 2014-2015 |                    |                                        |                    |                  |
| QUARTER               | NEW CLUB<br>GOAL | NEW CLUBS | DROPPED<br>CLUBS | NET<br>GAIN/LOSS | QUARTER               | NEW MEMBER<br>GOAL | CHARTER AND<br>NEW<br>MEMBERS<br>ADDED | DROPPED<br>MEMBERS | NET<br>GAIN/LOSS |
| JULY/AUG/SEPT         | 1                | 1         | 3                | -2               | JULY/AUG/SEPT         | 62                 | 59                                     | 180                | -121             |
| OCT/NOV/DEC           | 7                | 0         | 2                | -2               | OCT/NOV/DEC           | 308                | 134                                    | 112                | 22               |
| JAN/FEB/MAR           | 6                | 0         | 0                | 0                | JAN/FEB/MAR           | 485                | 0                                      | 0                  | 0                |
| APR/MAY/JUNE          | 6                | 0         | 0                | 0                | APR/MAY/JUNE          | 262                | 0                                      | 0                  | 0                |